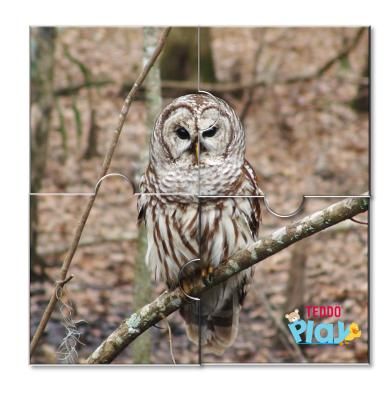

## Steps:

- 1. Print this page out on a thick paper stock
- Carefully cut along the edges of the puzzle pieces (highlighted in white)
- 3. Paste the individual pieces on to any cardboard in your home
- 4. Cut along the edges to get 4 nice thick board puzzle pieces
- 5. Feel free to laminate if you have a laminator at home
- b. Let kids enjoy putting the puzzle pieces together to reveal the beautiful animals, birds and insects from our learning sets ©